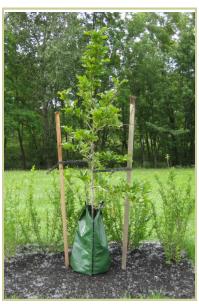

## **Trees**

A memorial stone is approximately 15 inches by 9 inches engraved with your loved one's name permanently placed near your tree. Price includes stone and engraving.