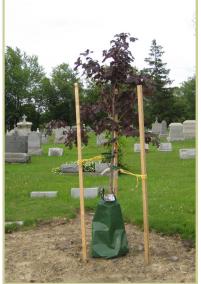

## **Trees**

A memorial stone is approximately 15 inches by 9 inches engraved with your loved one's name permanently placed near your tree. Price includes stone and engraving.