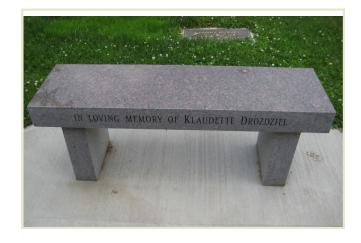

## **Benches**

A granite bench approximately 48 inches long by 14 inches wide by 18 inches tall including a memorial engraving on the 4 inch front surface at the Assumption, Pieta and Holy Spirit Mausoleums. (Price does not include engraving)